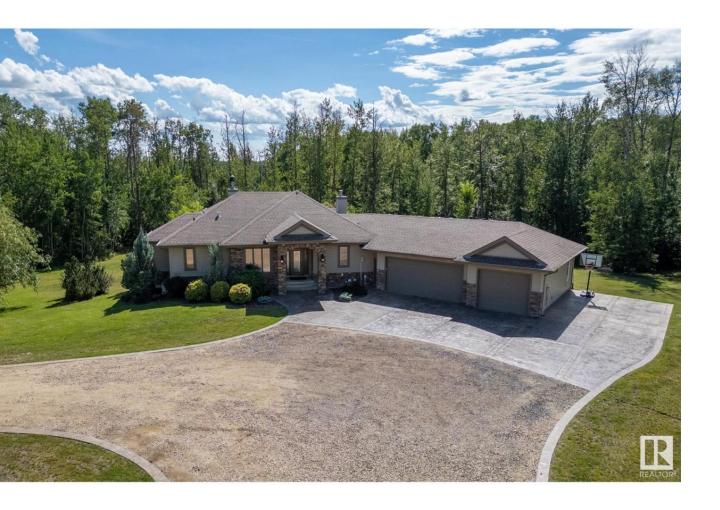

## Rural Leduc County Alberta

\$1,149,000

Welcome home to this FULLY FINISHED WALKOUT bungalow on a PICTURESQUE 5.93 Acres! This private home is only 15 min from Sherwood Park & 12 min from Beaumont! Rarely do you come across an acreage that is completely manicured, therefore there is nothing to do but MOVE IN! To start this home has a NEW SPETIC MOUND SYSTEM, along with a NEW DRILLED WELL, in addition to a cistern! On the outside you will find a NEW custom driveway apron, with space for RV parking! The yard is large enough for the kids to play, completed with a gazebo, along with many walking trails through the bush! You will also discover a wooden rink area with overhead lights for the late night family hockey games! Moving inside the home you will find 10ft COFFERED ceilings, wood burning STONE FIREPLACE, refinished cherry hardwood floors, custom kitchen cabinets, walkthrough pantry, custom blinds, & INFLOOR HEATING; complete with 2 beds/2 baths! The basement has space for the entire family with 2 more beds, 4pc bath, & multiple flex rooms! (id:6769)