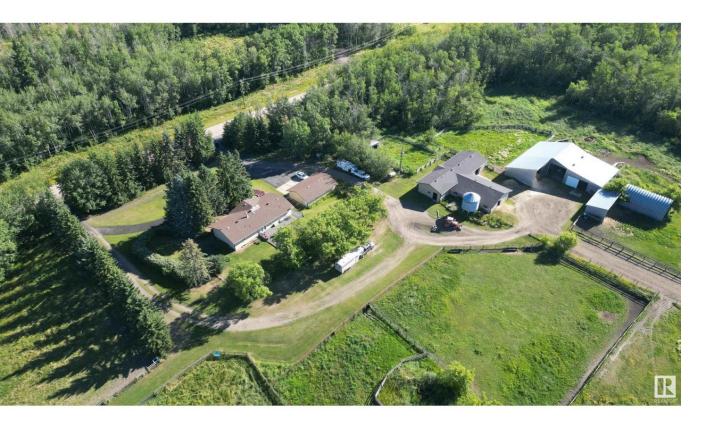

## Rural Strathcona County Alberta

\$2,199,000

STUNNING 20 ACRE HORSE SET UP JUST MINUTES EAST OF THE ANTHONY HENDAY FREEWAY
FEATURING AN IMMACULATE, TOTALLY UPGRADED BUNGALOW WITH A WELL DEVELOPED BASEMENT.
THE PROPERTY BOASTS A PAVED DRIVE, A 2700 SQ FT 12 STALL BARN, ANOTHER 1350 SQ FT 8 STALL
BARN, LARGE HORSE SHELTER, PADDOCKS, AND LOTS OF COVERED HAY STORAGE. THE 20 ACRE PARCEL
DIRECTLY TO THE WEST IS ALSO AVAILABLE. MLS#E4400795 (id:6769)