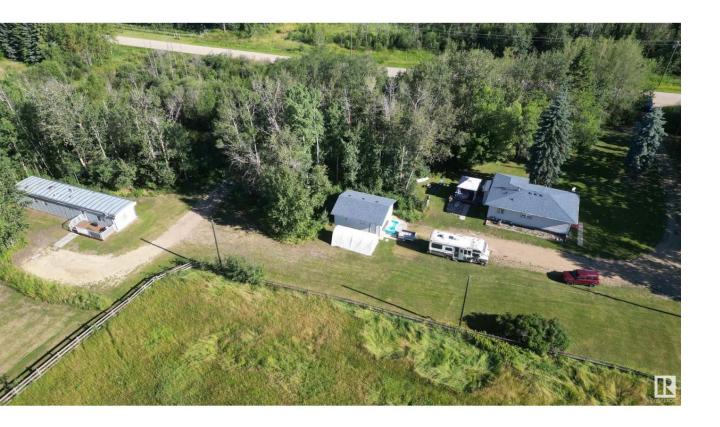

## Rural Strathcona County Alberta

\$1,500,000

IMMACULATE AND TOTALLY UPGRADED BUNGALOW SITUATED ON A WELL KEPT 20 ACRE PARCEL JUST MINUTES EAST OF EDMONTON CITY LIMITS. THE PROPERTY ALSO COMES WITH AN UPGRADED MOBILE HOME IN BRAND NEW CONDITION. BOTH HOMES HAVE A SEPARATE CISTERN AND BOTH HOMES USE THE SAME SEPTIC MOUND. THE 20 ACRE HORSE SET UP DIRECTLY TO THE EAST IS ALSO AVAILABLE. MLS# E4400793 (id:6769)