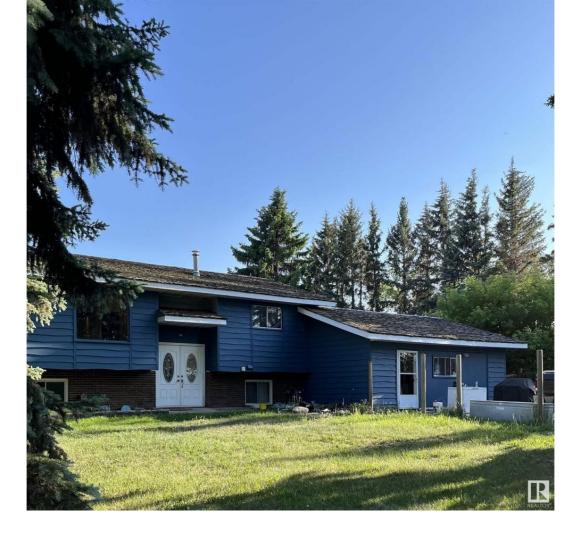

## Rural Strathcona County Alberta

\$899,800

So many possibilities with this nearly 14 acre property boasting a spring-fed private 2.48 acre pond, 2750 sqft new shop with commercial overhead door & 240v power and heat & water - suitable for home based business, small church etc. Home itself has not been updated but is 1528 sqft above grade with a walkout basement. Garage has been converted to an office for the dog kennel business on site. Dog kennel license stays with the property so new owners can also run this business off the property if they choose! This acreage is directly adjacent to the new communities of Hearthstone & Cambrian and only 5 minutes to Sherwood Park. Crossfenced, mature property, so many opportunities to live and run a business while being minutes to shopping and city life. (id:6769)