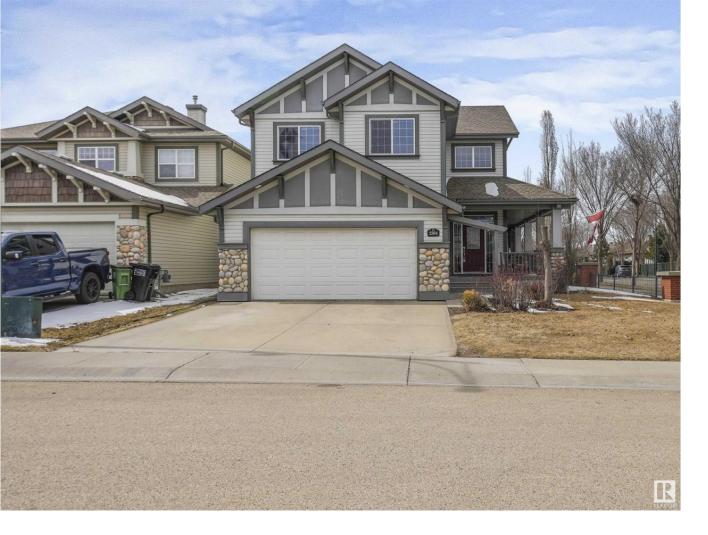

## Edmonton Alberta

Exceptional family home available in sought after Rutherford! Sitting on a large corner lot, and backing a WALKING PATH, this gorgeous FULLY FINISHED 5 BEDROOM 2 storey with over 3200 sq ft of living space has been lovingly maintained and updated. The main floor welcomes you with a very open floor plan with natural filled light coming from full size wall to wall windows, hardwood throughout, gorgeous redone kitchen w/s.s. appliances, comfortable living area w/beautiful gas fireplace, large mudroom and laundry area. Upstairs you will find the large primary suite, large walk-in closet, and spacious 5-pc ensuite. The upper level also offers 2 additional bedrooms, built-in desk/den area, w/open to below view, and 4-pc bath. The lower level features 2 bedrooms, rec area, 3 pc bath, and plenty of storage. Outside is the fully fenced and landscaped WEST yard complete....perfect for entertaining. Also front porch is a wraparound deck! Block away from Johnny Bright school, shopping, and all other amenities (id:6769)