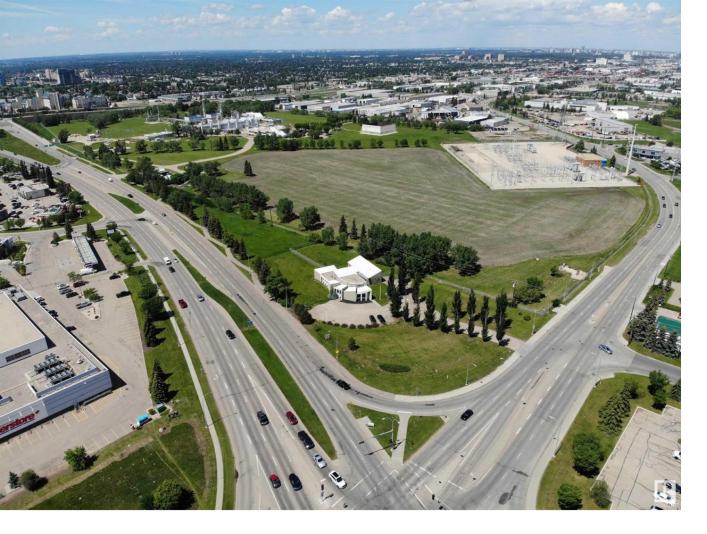

## Edmonton Alberta \$6,200,000

UNIQUE OPPORTUNITY! High profile redevelopment site consisting of 2.97 acres, located directly on the intersection of 23rd Avenue and Parsons Road. Massive exposure with over 1,000 feet of direct frontage to 23rd Avenue. Flexible DC2 zoning that allows for a wide range of commercial and light industrial development opportunities. Existing building on site (approx. 7,000 sq.ft.); (id:6769)