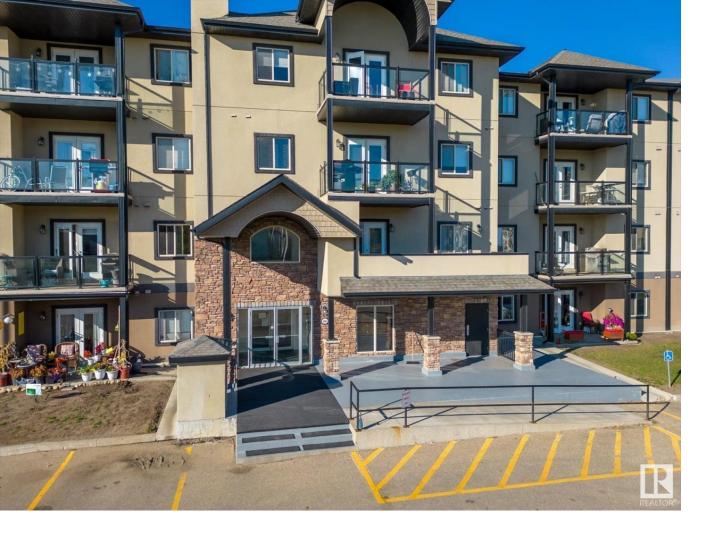

## Spruce Grove Alberta

\$177,500

Welcome to Edgeworth Place located in Spruce Grove! Walking through the front door of this second-floor unit, you'll be greeted with an open-concept layout with new laminated flooring throughout. The kitchen offers stainless steel appliances and a generous size island. This unit offers in-suite laundry with enough room for extra storage in the laundry room. The primary room has new carpet throughout, a walk-through closet a private 4-piece bathroom with upgraded shower tile and new laminated flooring. The second bedroom includes new carpet and a great-sized closet. Next to the second bedroom, you'll find the second 4-piece washroom with new laminated flooring and updated shower tile. First time home buyers or investors, this unit is turn key ready. (id:6769)