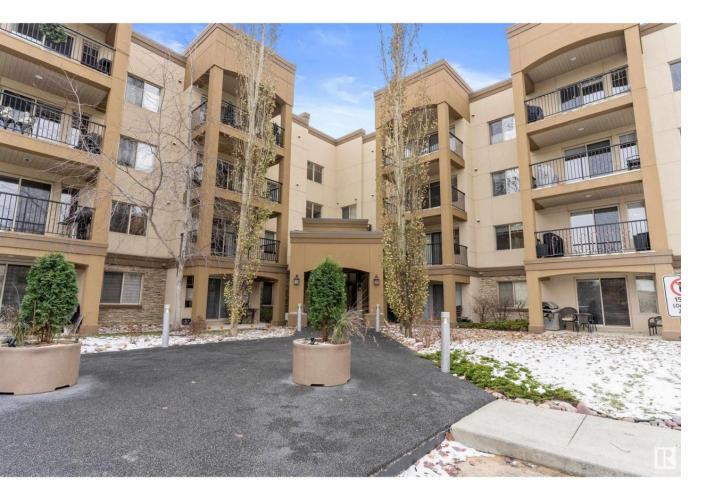

## Sherwood Park Alberta

2-bed 2-bath + den, second-floor unit in a luxury low-rise building built with solid steel frame/concrete construction to limit noise between units. Palisades on the Park features several amenities including a theatre room, exercise room, sauna, titled underground parking and car wash. Professionally managed 18+ complex with guest suites and 2 elevators. Pets are permitted with board approval. Well-appointed home offers full A/C, in-suite laundry and a den/office, ideal for working from home. Open concept living area has a spacious kitchen, dining area and living room with patio access. Two bedrooms including the primary suite with walk-through closet and 3-pc ensuite bath, plus 4-pc main bath. Available fully furnished as pictured with Napoleon barbecue or vacant if desired. Superb location in Centennial Village, walking distance from Millennium Place Rec Centre and close to all shopping, restaurants, and amenities! Available for immediate possession. (id:6769)