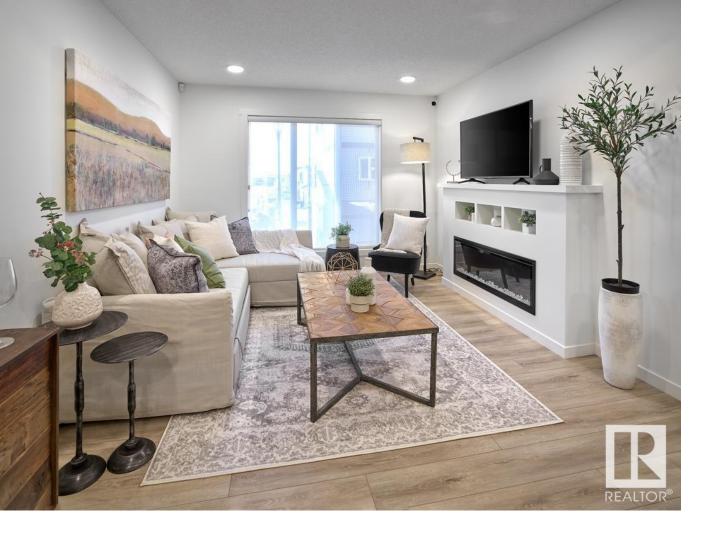

## Edmonton Alberta

\$309,998

NO CONDO FEES and AMAZING VALUE! You read that right welcome to this brand new townhouse unit the Demi Built by StreetSide Developments and is located in one of Edmonton's newest premier North East communities of Marquis. With almost 1100 square Feet, it comes with front yard landscaping and a single over sized attached garage, this opportunity is perfect for a young family or young couple. Your main floor is complete with upgrade luxury Vinyl Plank flooring throughout the great room and the kitchen. The main entrance/ main floor has a large sized foyer with a 2 piece bathroom. Highlighted in your new kitchen are upgraded cabinets, upgraded counter tops and a tile back splash. The upper level has 2 bedrooms and 2 full bathrooms. \*\*\* This home is under constriction and the photos used are of the show home, the colors and finishings may vary \*\*\* Slated to be completed in December\*\*\* (id:6769)