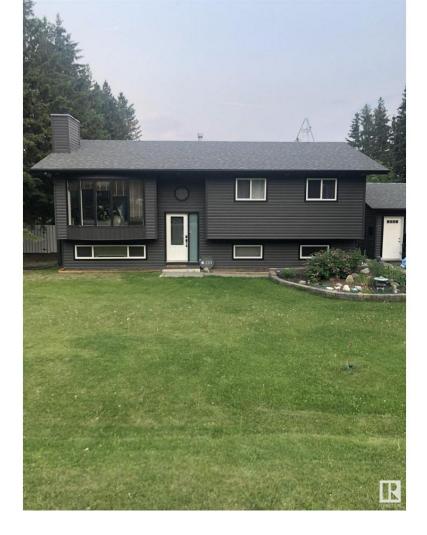

## Rural Strathcona County Alberta

\$515,000

Beautiful 5 bedroom 3 bathroom home located on 0.46 acres of private land. This home is located 13 minutes east of Sherwood Park and has municipal water and sewer. This home has a large, private backyard that is completely surrounded by trees. There are 3 big beautiful sheds on the property to store your toys, gardening tools, and what ever else you would like. There is a large deck off the kitchen allowing you to sip your coffee and listen to the birds, watch the pond out back or enjoy the northern lights at night. Inside the house you will find 3 bedrooms upstairs with a beautiful 3 piece ensuite off the master bedroom. Downstairs has 2 bedrooms, a bathroom, a large living room with a playroom. This property also features a detached triple car garage with 240V power. There is plenty of parking available for your backyard BBQ's. This home is located close to multiple walking paths and nature reserves. It is truly a peaceful place to live. (id:6769)