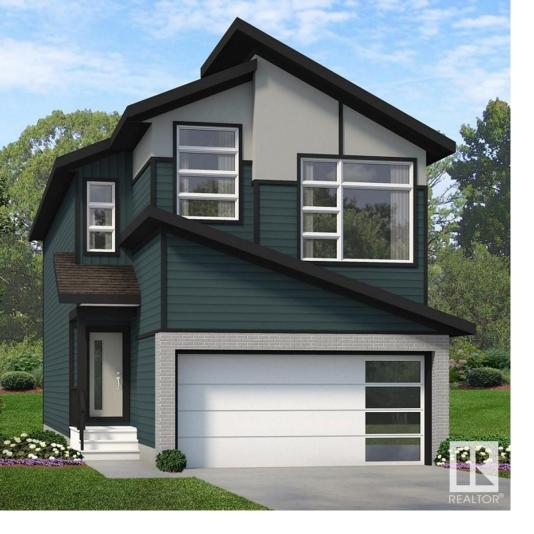

## Edmonton Alberta \$649,888

Welcome to the Sicily by City Homes Master Builder --a beautifully crafted 2051 sq ft home that blends luxurious comfort with everyday functionality. This impressive 3 Bed + 2.5 bath home features a main floor den, ideal for your home office or creative studio, and a spacious walk-in pantry that keeps your kitchen organized and clutter-free. The open-concept main floor is perfect for entertaining, with seamless flow from the chef-inspired kitchen to the dining and living spaces. Upstairs, you'll find a central bonus room, offering the perfect retreat for movie nights, a kids' play zone, or a second living space. The primary suite is a serene escape with a large walk-in closet and a private ensuite. Two additional bedrooms and a full bath complete the upper level, making this home ideal for growing families. Located in the vibrant community of Glenridding, surrounded by parks, trails, and top amenities, this home delivers style, space, and substance. Photos taken from similar model. Verify with builder. (id:6769)