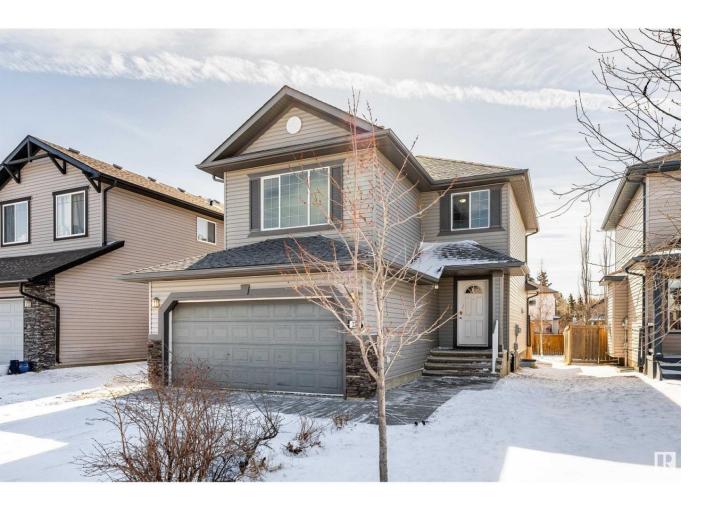

## Spruce Grove Alberta

\$460,000

Beautiful 2 storey home located in the family friendly community of Harvest Ridge. This lovely home features several upgrades including BRAND NEW: plush carpet, stainless steel appliances, shingles and the home has been completely repainted! Enjoy cooking with the spacious kitchen that offers plenty of countertop and cabinet space plus a corner pantry! The open concept living room is sure to impress with its cozy gas fireplace and large windows that provide tons of natural light. As you head upstairs you will discover a spacious primary bedroom that comes equipped with a convenient four piece ensuite bathroom and walk in closet. The upper floor is complete with a large bonus room with vaulted ceiling and 2 more bedrooms. The exterior of the home provides a double front attached garage, and a landscaped backyard with a massive deck. Located within close proximity to schools, shopping, playgrounds and much more! This impressive home is truly a must see! (id:6769)