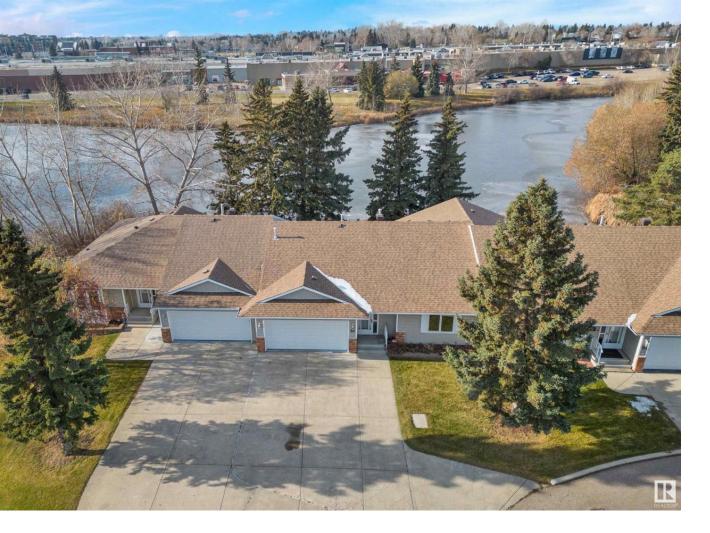

## Sherwood Park Alberta \$479,900

Welcome Home to Quiet, Serene Living in Glen Allan, Sherwood Park! This remarkable 45+ condo offers a spacious 1458 sqft fully finished bungalow with walkout basement overlooking the lake. Pride of ownership throughout this private and mature west-facing setting, complete with a large deck. Located in Central Sherwood Park, Glen Allan offers the perfect blend of convenience close to shopping, parks, trails and so much more. The large floor plan features an open entry way leading to a front dining area or sitting room, and a gallery stile kitchen with endless potential. Massive living room with gas fireplace and abundant windows. Main floor laundry, full bathroom, and two large bedrooms make daily life easy and comfortable. Master suite features an ensuite and walk-in closet. The finished basement complete with bedroom, bathroom and rec area. With updated furnace and hot water tank, this complex offers a large activity centre, visitor portion and more. Condo to update windows. Do not miss this! (id:6769)