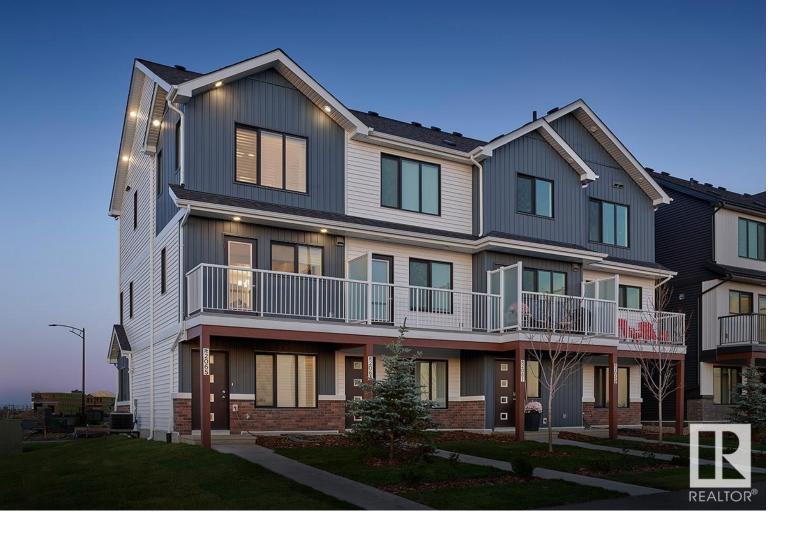

## Edmonton Alberta

\$399,998

Welcome to this brand new townhouse unit the Abbey Built by StreetSide Developments and is located in one of Edmonton's newest premier communities of Blatchford. With 1098 square Feet, it comes with front yard landscaping and a single over sized attached garage, this opportunity is perfect for a young family or young couple. Your main floor is complete with upgrade luxury Vinyl Plank flooring throughout the great room and the kitchen. The main entrance/ main floor has a good sized Den that can be also used as a bedroom, it also had a 2 piece bathroom. Highlighted in your new kitchen are upgraded cabinets, upgraded counter tops and a tile back splash. The upper level has 2 bedrooms and 2 full bathrooms. Central living. Sustainable living. Urban living. Community living this is what you will find in Blatchford! \*\*\* This home is almost complete, the photos used are from a recently built show home the colors and finishings may vary, should be complete fall of 2024 \*\*\* (id:6769)