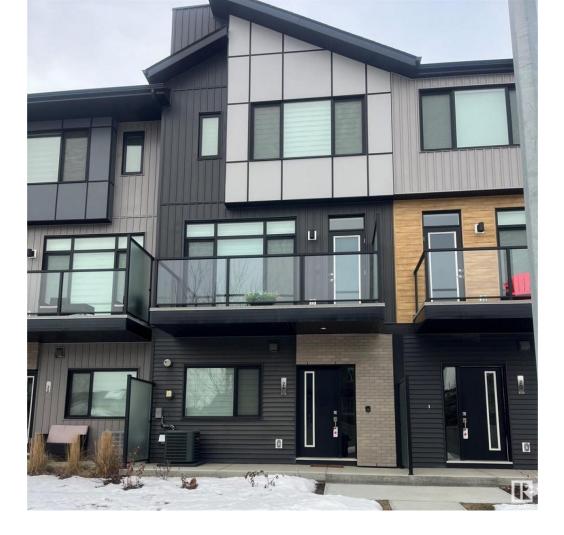

## Sherwood Park Alberta

\$424,900

Like new townhome only a few blocks away from the Emerald Hills Shopping Center, the Keg and Hospital. This 1589 sq ft Berlin home offers 3 bedrooms, 9 ft ceilings on the main floor, central air conditioning, 2 ceiling fans and a double attached garage. The entertaining starts in the kitchen with quartz countertops, large island, upgraded stainless steel appliances, upgraded lighting and a walk-in pantry. Dining room with recessed area, 3 oversized windows in the living room, kitchen & master bedroom with remote controls. Vinyl plank flooring on the main floor, upgraded carpets upstairs, ceramic tile in the two upper bathrooms. The ensuite enjoys a custom built tiled double shower with product niche, the primary bedroom with a walk-in closet. The 2 kids bedrooms, stacked washer/dryer & 4 pce main bath complete the upper floor. A bright south facing deck with natural gas hook up and a finished office/den room on the walk-in floor round out the features of this home. Maintenance free living starts here! (id:6769)