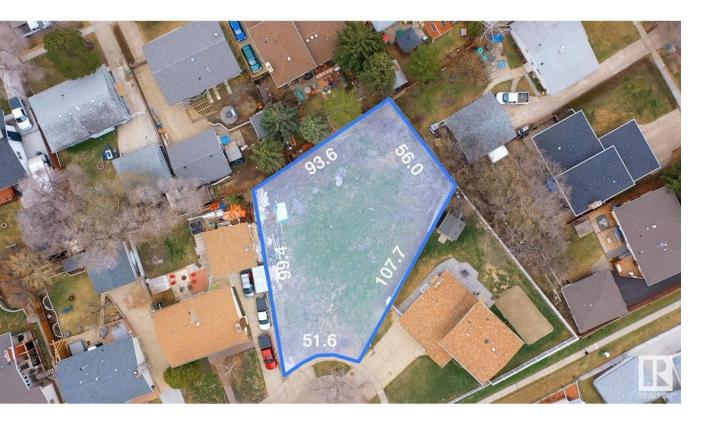

## St. Albert Alberta

\$299,900

ONE OF A KIND PIE SHAPED 10,000 Sq. Ft. IN THE HEART OF ST. ALBERT! This rare find lot located in Forest Lawn located close to parks, ravines, and all levels of schooling! Walk to the FARMERS MARKET or hop on your bike for a quick ride to Fountain park pool and recreation centre. This lot is tucked away in a quiet mature neighbourhood filled with boulevard trees! With 56 feet of frontage, it has walkout potential or could work for a duplex! Build now and enjoy your new home on this beautiful tree lined street! (id:6769)