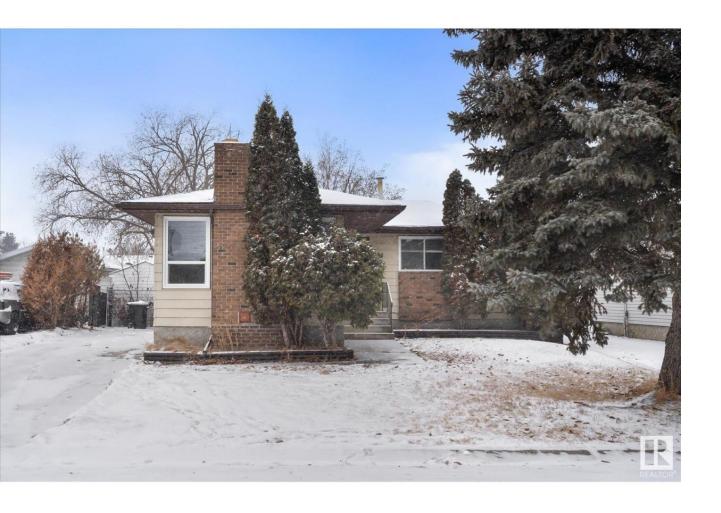

## Spruce Grove Alberta

Discover comfort and convenience in this charming Westgrove bungalow, perfect for savvy investors, downsizers, or first-time homeowners. Stroll to St. Joseph's Catholic School, Westland Mall, and the Spruce Grove Heritage Trail. Indulge in family dinners in the eat-in kitchen with patio doors leading to your west-facing deck for summer barbecues. Enjoy the cozy living room with a brick fireplace and two newer vinyl windows. Two spacious bedrooms include a primary with a walk-in closet and a cheater door to the main bath. Moving to the lower level (side entrance) reveals a good sized rec room, 3-piece bath, laundry/storage, and two dens both with windows. The fenced backyard boasts a storage shed, mature trees, and a garden area. Don't miss this opportunity to own a cozy retreat in a prime location. (id:6769)