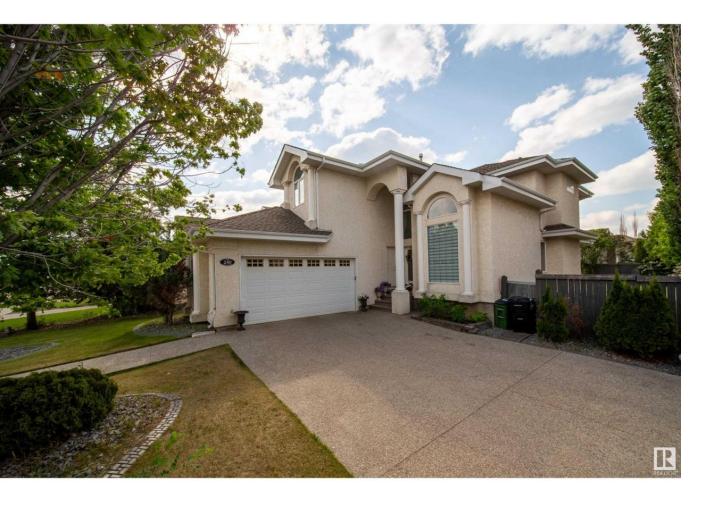

## Edmonton Alberta

\$859,000

Nestled on a coveted corner lot in the esteemed Terwillegar Gardens community, this residence offers unparalleled curb appeal and an abundance of natural light. The grand foyer welcomes you with soaring cathedral ceilings and a sweeping spiral staircase, inviting elegance throughout. Rich hardwood floors grace the main level, complimenting the open concept layout. The kitchen features built-in stainless steel appliances, black countertops, a spacious island. Adjacent, the expansive family room boasts a crazy fireplace and large windows framing views of meticulous backyard. Upstairs, master suite serves as private retreat with luxurious ensuite. Three additional bedrooms provide ample space for family or guests. The fully finished basement extends home's living space, with a versatile recreation room, bedroom, full bathroom and partial kitchen. Located within walking distance to top rated schools, parks and Terwillegar Rec center, this home combines luxury, functionality and an unbeatable location. (id:6769)