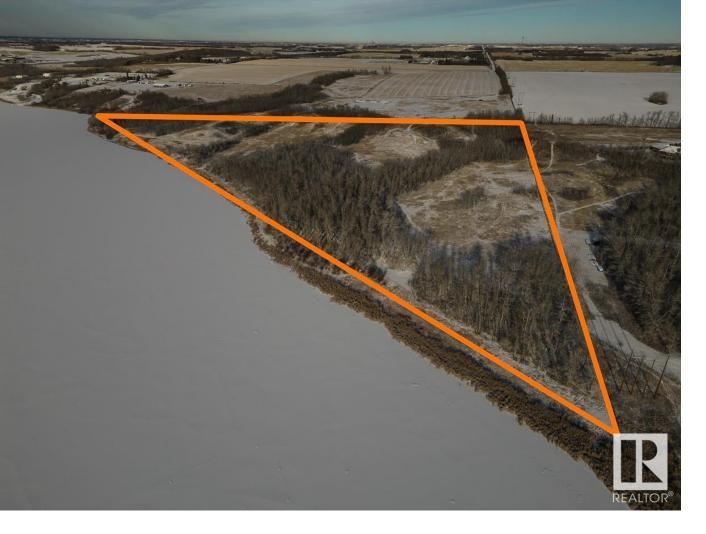

## Rural Leduc County Alberta

\$789,000

FABULOUS LOCATION...LAKE FRONT 38 ACRES with 1/2 MILE LAKE SHORE of SUBDIVIDABLE ROLLING LAND...Just few minutes to escape the hustle and bustle of the city, situated at the secluded end of a no-exit road along the ORD LAKE near by Rolly View. This rare gem promises a personal oasis with discreet access, ensuring utmost privacy on the sloping land featuring multiple plateaus. Boasting panoramic wild lake views, this property is a canvas for diverse developments. Imagine a lakefront harmonizing with the calm lake water, a ski hill for winter escapades, or a hidden hunting lodge immersed in natural beauty. For astute investors, the property unfolds as a compelling opportunity in the country subdivision realm. This multifaceted property ensures a strategic investment with the promise of substantial returns, either for development or enjoy your estate home, rolling hills, wild life enjoyment, the possibilities are endless for this true rare piece of paradise! Adjacent 50 Acres is also on sale coming soon... (id:6769)