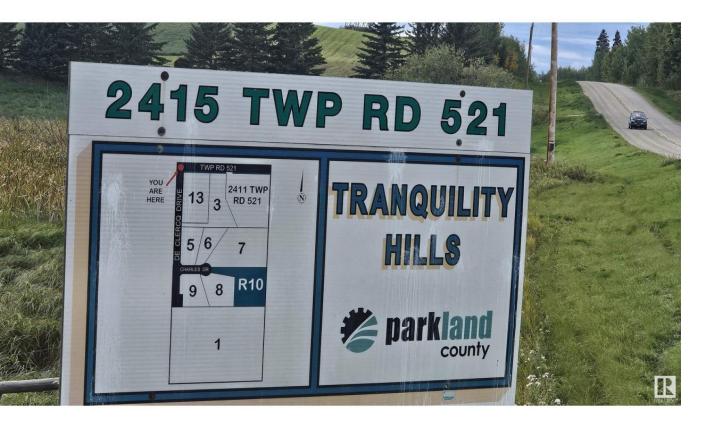

## Rural Parkland County Alberta

\$249 000

2.4 ACRES OF OPEN LAND W/ FOREST SURROUNDING, PERFECT TO BUILD A NEW HOME ON! TRANQUILITY HILLS 1 MILE FROM FABULOUS WEEKEND ESTATES!! AT JACKFISH LAKE! THIS 1100 + SQFT 4 SEASON BUNGALOW OFFERS SPACIOUS KITCHEN AND DINING AREA, HUGE LIVING ROOM W/ WOOD BURNING STOVE 4 PCE BATHROOM. NEWER WELL & OLDER CISTERN REMAIN. JUST A BEAUTIFUL AMAZING PICTURESQUE DRIVEWAY! NEWER FURNACE. JACKFISH LAKE IS A DEEP CLEAN LAKE OFFERS BOATING, FISHING OF ALL KINDS WATER ACTIVITES. MINUTES FROM SPRUCE GROVE AND STONY PLAIN. 40 MINUTES FROM EDMONTON. SCHOOL IS APPROXIMATELY 8KM AWAY. BUS ACCESS. POPULAR YEAR-ROUND RECREATION AREA. RV PARKING GALORE! BRING OFFERS (id:6769)