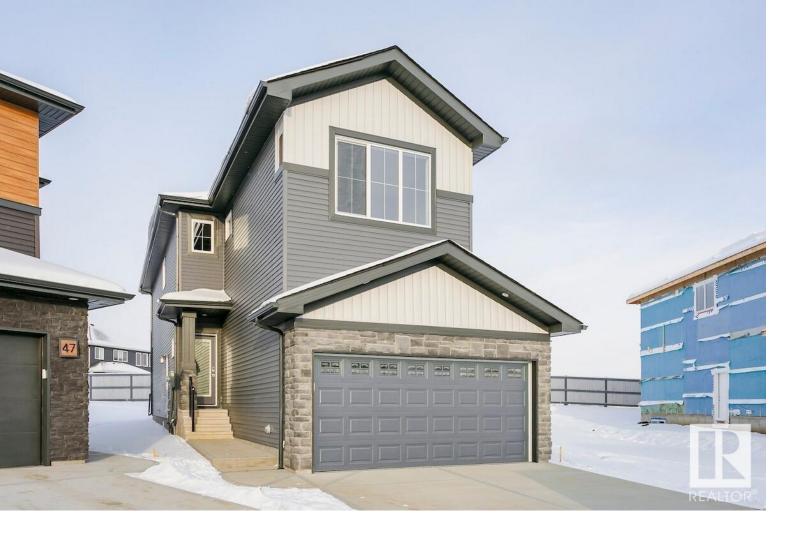

## Edmonton Alberta

\$619,900

Welcome to the Kiera model by Bedrock Homes--a modern 3-bedroom (+den), 2.5-bathroom front drive home offering 2000+ sq ft of stylish, functional space in the desirable community of Weston at Edgemont. This thoughtfully designed home features an open-concept main floor with open-to-below great room, a cozy 50 LED electric fireplace, main floor flex room, and a gourmet kitchen with 41 upper cabinets, quartz countertops. This homes also comes with a stainless steel Samsung appliances package and smart home system included. Upstairs, discover a central bonus room, second-floor laundry, and a primary bedroom complete with a 4pc ensuite equipped with stand-up shower and dual undermount sinks. With a double attached garage, this home is perfect for families looking for a blend of comfort and cutting-edge technology in a great neighborhood with easy access to amenities. \*\*PHOTOS ARE REPRESENTATIVE (id:6769)