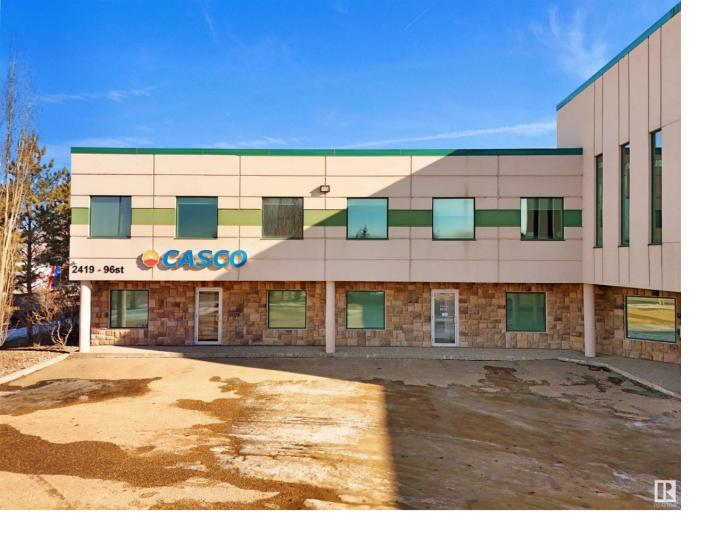

## Edmonton Alberta

\$1,365,000

Prime industrial condo corner unit for sale at Bay Plaza 5, located at 2419 96 Street NW, Edmonton. This 6,729 SF unit features 4,780 SF of main floor space and 1,949 SF of mezzanine, including a developed main floor and second-level office area. The space is designed with a front office, office mezzanine, and a rear warehouse, making it suitable for a variety of industrial and business uses. The unit is equipped with two grade-level loading doors, high ceilings, and ample on-site parking, ensuring efficient operations and accessibility. Strategically located in Parsons Industrial, the property offers excellent connectivity to Anthony Henday Drive, Whitemud Drive, Calgary Trail, and major transportation routes. Surrounded by a wide range of retail amenities, including South Edmonton Common, the area provides convenient access to major retailers such as Walmart, Costco, IKEA, and The Home Depot, as well as numerous dining options, fuel stations, and essential services. (id:6769)