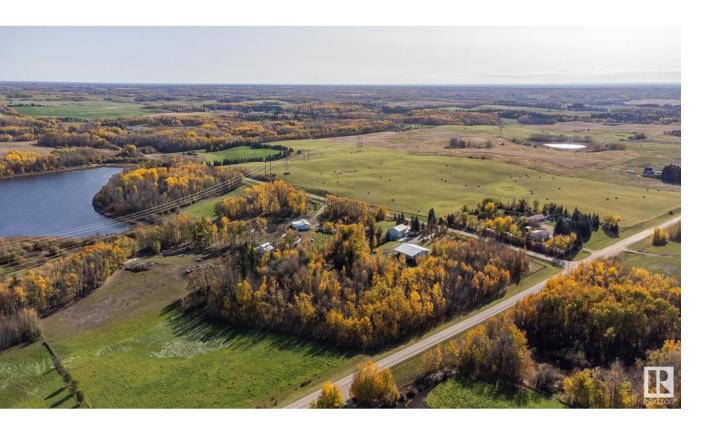

## Rural Parkland County Alberta

\$730,000

Big, beautiful, extensively updated and upgraded family home set on 10 private acres with Jackfish Lake access across the MR / ER land adjoining. Enjoy this home that can fit every lifestyle from quiet family times to social gatherings to romantic moments. The bright open kitchen will please the chef. Unwind in the indoor hot tub. Enjoy the view of the lake from the balcony. 4 bedrooms, 3 bathrooms, rec room, family room, office and study with cozy wood stove means everyone has something to love here. The oversized attached garage is heated and as for the shop....well the list of what you can do in this 40x60 beauty is very long. Heated, water, mezzanine, office and covered outside storage areas make this a dream come true. The land is a mix of lawn, garden, woods, meadow and livestock paddocks. To fully understand the way this property could fit your life, you really do need to see it first hand. (id:6769)