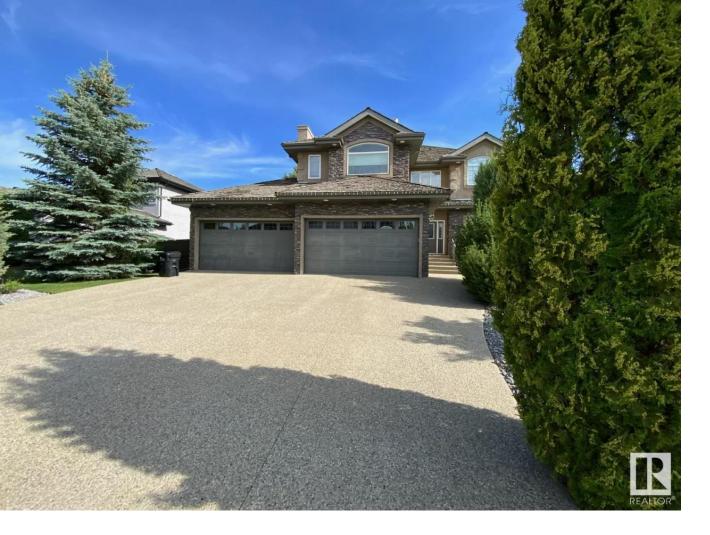

## Rural Strathcona County Alberta

\$1,295,000

Welcome to the DREAM HOME you've been waiting for! Situated in Sherwood Golf and Country Club on a very quiet strip of houses sits this SPECTACULAR 2 storey home! From the second you walk into this OASIS of a property you will be greeted with gleeming hardwood flooring and tons of natural light. Features of this amazing 5 bedroom home include such things as granite counter-tops, 9 foot ceilings, stunning views off the back deck, main floor den, main floor laundry mud room, walk through pantry, in slab heating in the basement, in floor heating in ensuite, a massive primary bedroom (boasting one of FOUR fireplaces the home has to offer, walk in closet and a spa like 6 piece ensuite), a fully finished walk-out basement (featuring a huge family room and wet bar), and central A/C. This one also boasts more kitchen cabinet space than you'll know what to do with. If that's not enough, this one also features a QUAD 4 car garage for all of your toys. Close to all amenities this one is sure to make the short list! (id:6769)