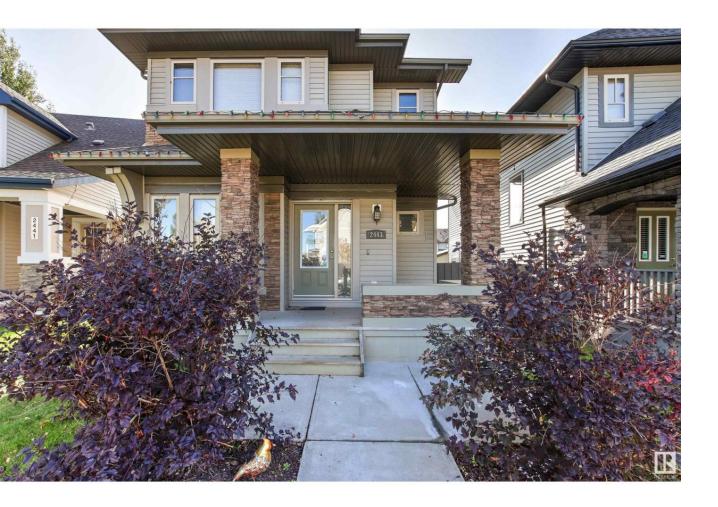

## Edmonton Alberta

\$469,900

Fabulous Layout in the Pacesetter Home! If you are looking to buy in the family friendly neighbourhood of Ambleside - here is your perfect opportunity. The main level provides a flex room/home office w/ modern glass french doors, a stunning kitchen with granite countertops, corner pantry, island & stainless steel appliances. Families can enjoy the open concept kitchen, dining & living room, where you can cozy up to the gas fireplace. There is also large mud room & convenient 1/2 bath. Upstairs you'll find 3 bedrooms - including a large primary to fit a king sized suite w/ ensuite including a large corner tub plus walk-in shower; along with 2 more guest/kids rooms & another full bath. The basement is finished with great space for a family room & play area - this could also make a great home gym with the rubberized flooring. You also will find a large mechanical/laundry/storage area so no shortage of storage. Summers can be enjoyed with the central A/C or out in the yard on the covered deck or patio. (id:6769)