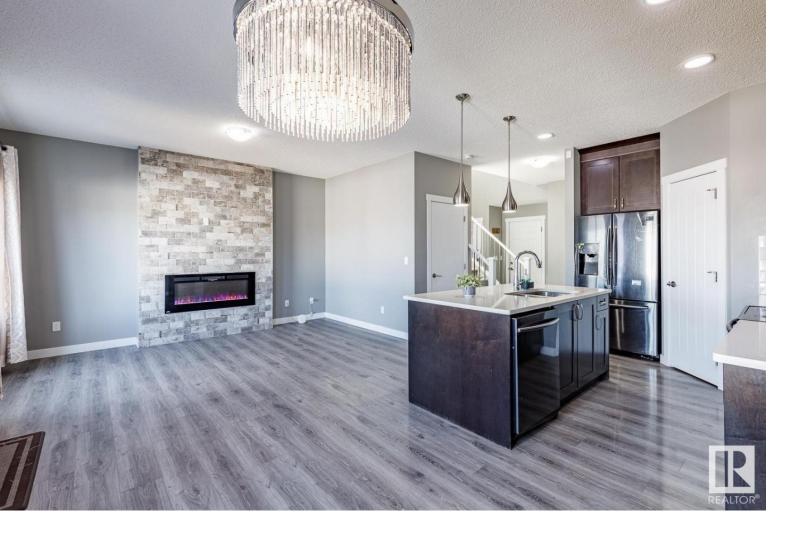

## Edmonton Alberta \$524,900

Welcome to this Fully Finished home in Laurel, Walking Distance to SVEND HANSEN K-9 SCHOOL with Separate Entrance and SECOND KITCHEN in the Basement. This home is Fully upgraded and comes with 9 ceiling on the main floor and basement, RAILING, Electric Fireplace, UPGRADED APPLIANCES, BONUS ROOM, Spacious Primary Bedroom and a lot more. On the main floor you will find Living room, Dining room, half bathroom and fully upgraded Kitchen with QUARTZ COUNTERTOP, Walk in Pantry and CABINETS UPTO THE CEILING. On the Second floor, you will find spacious Primary Bedroom with its own en-suite, BONUS ROOM, Laundry Room, 2 more bedrooms and another full bath. The basement comes with 4th Bedroom, kitchen, full bathroom and family room with its own window. Being walking distance to SVEND HANSEN school, play grounds, bus stops and close to shopping plazas, Meadows Rec Centre, Anthony Henday, this is not to miss opportunity. (id:6769)