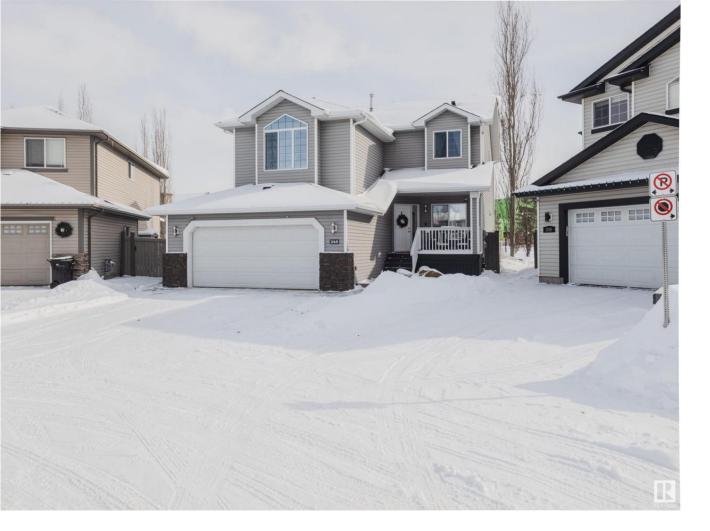

## Sherwood Park Alberta \$634,900

Welcome home to this amazing 2 storey in the community of Foxhaven backing Florian Park. This stunning home has been meticulously cared for and boasts many upgrades. Located on a large lot with stunning landscaping. Main floor has an impressive kitchen c/w quartz countertop, generous size island & s/s appliances. Access to the rear deck and yard from the kitchen is perfect for the kids, pets, and BBQ. The family room offers a gas fireplace and is open to the kitchen. To complete this area, it includes a den/office /library as well as the laundry & a 2-pc washroom. The upper floor offers a vaulted ceiling in the bonus room, large primary with a 5 pc ensuite with a massive walk-in closet c/w cabinets. To complete this floor, 2 additional bedrooms and a 4-pc bathroom. The basement is finished with rec room, flex/exercise room, bedroom, and a 4-pc bathroom. In addition, an oversized heated attached garage , A new K-12 Francophone cole ready for 2025 (id:6769)