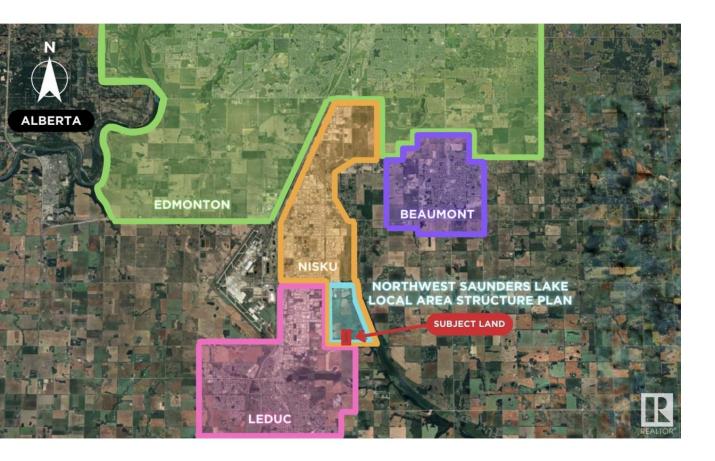

## Rural Leduc County Alberta

\$6.640.000

80 Acres. Located in the Northwest Saunders Lake Local Area Structure Plan (LASP). Great proximity to water pipeline, 240V Transmission Lines and three (3) phase power. Artificial Intelligence, Datacentre, Crypto Mining potential with possible access to nearby transmission lines. Located south of Nisku Business Park Five minute drive to Edmonton International Airport, and adjacent to Leduc city limits. Municipality: Leduc County, Alberta, Short Legal: 4,24,50,6 SE: Zoning: AG (Agriculture). Selling land value only. Buyer's to confirm information during their due diligence. (id:6769)