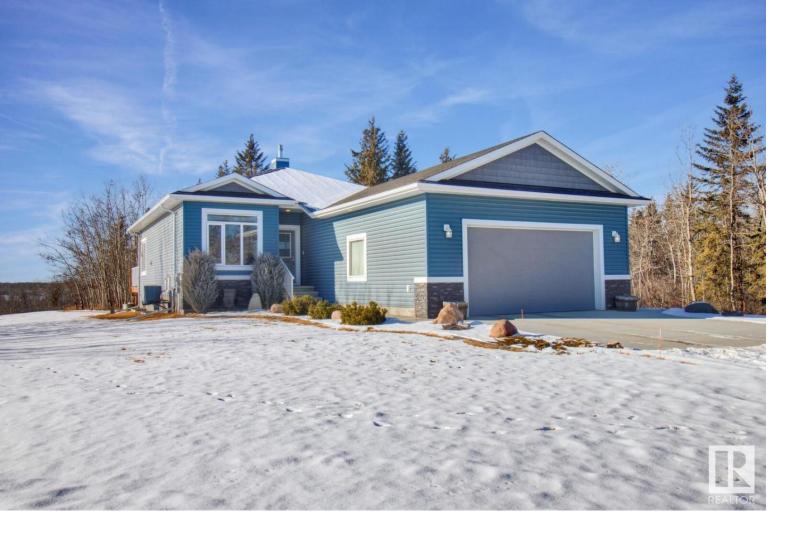

## Rural Sturgeon County Alberta \$579,900

Country Living Begins Here!! This lovely & well maintained 2017 Bungalow on 1.28 acres is located in Woodridge Estates...only 10 mins North of Gibbons. You will be impressed by the large foyer and open concept layout on the main floor. Beautiful kitchen with granite counter tops, huge eat up island, corner pantry, dining area & garden doors to the back 12x20 deck. The living room has an inviting gas fireplace & views of the treed yard. 3 bedrooms, a 4pc ensuite & large walk-in closet off the primary bedroom, laundry room with access to the OVERSIZED attached 25 x 28 heated/insulated garage with a floor drain & 220 volt outlet. The unfinished basement has great potential with roughed in plumbing, stand by generator hook up, large windows and 9ft ceilings. Plus Central Air Conditioning & a 8 x 12 Heavy Duty Garden Shed. The yard is nicely landscaped, partial fenced, mature trees & lots of RV parking. The subdivision will be paved in the near future. Home Sweet Home!! (id:6769)