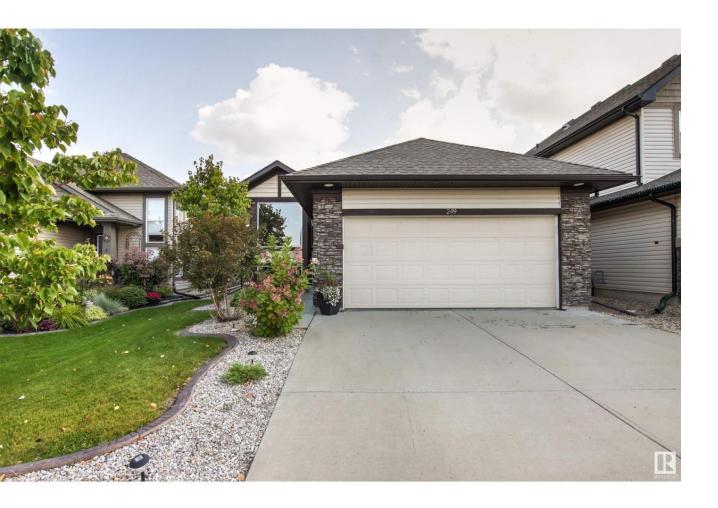

## Sherwood Park Alberta

\$509,000

Welcome to the Prestige neighbourhood of THE Ridge in Sherwood Park. This 1249 sqft BI-LEVEL has air conditioning and is located on a quiet street w/ an open floor plan. This home has 4 bdrms, 3 full bath & large office w/ custom built in cabinets. The newly painted top floor has a master bedroom with walk in closet, remote ceiling fan and a 4pc ensuite. Two additional good sized bedrooms, 4pc bath, large bright living room, dining area and kitchen that is complete with a corner pantry, LARGE island, new stove and microwave hood fan, dishwasher. The basement comes complete with large 4th bedroom, an office with custom built in cabinets, 3pc bath, huge family living room with beautiful ceiling to floor gas fireplace, large storage area and laundry room. New furnace in the double attached garage. The beautifully landscaped yard has a maintenance free composite decking, a green space for the children to play, gazebo, privacy wall with newly painted fence and gate. This home is IMMACULATE & move in ready. (id:6769)