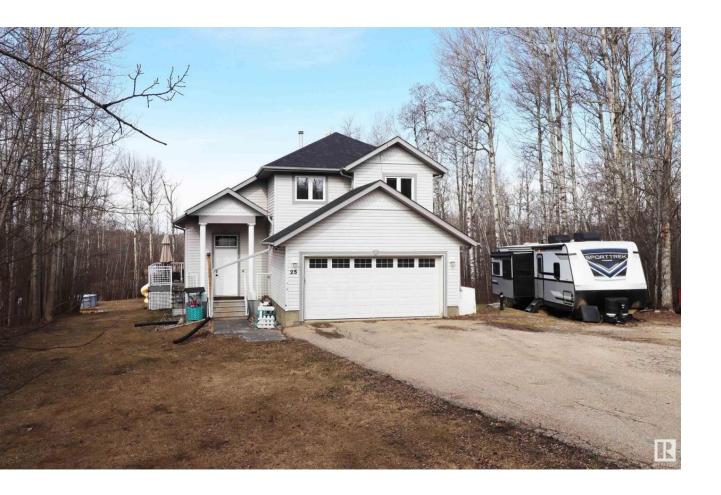

## Rural Parkland County Alberta

Looking for that perfect acreage to raise a family? This absolutely stunning private and treed 1.56 acre pie lot in Chickakoo Estates is tucked away at the end of the road and backing a field. There's a total of 5 bedrooms and 3.5 baths, vaulted ceilings in the great room and main floor laundry! Fresh paint throughout including the classic white kitchen! Watch the kids and wildlife through the triple pane windows installed in 2020. Double attached garage is heated and there's plenty of room for RV or extra parking. The shingles were replaced in 2019, the water heater is newer, and central air was added in 2014! There's incredible potential to make this remarkable property truly your own with a little sweat equity. (id:6769)