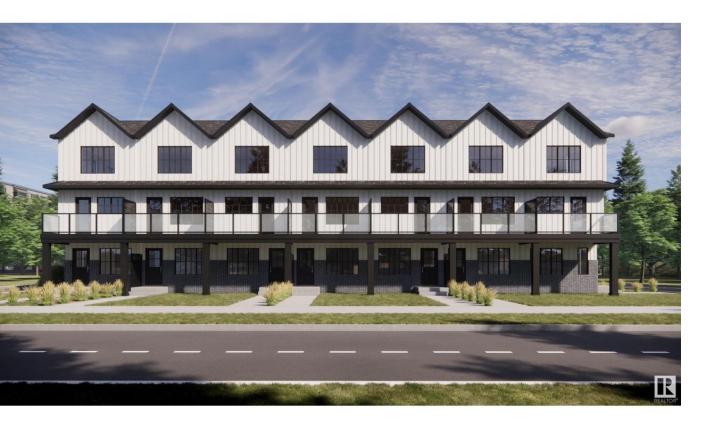

## Edmonton Alberta

\$399,998

Welcome to this brand new townhouse unit the Gabriel Built by StreetSide Developments and is located in one of Edmonton's newest premier communities of Blatchford. With 1098 square Feet, it comes with front yard landscaping and a single over sized attached garage, this opportunity is perfect for a young family or young couple. Your main floor is complete with upgrade luxury Vinyl Plank flooring throughout the great room and the kitchen. The main entrance/ main floor has a good sized Den that can be also used as a bedroom, it also had a 2 piece bathroom. Highlighted in your new kitchen are upgraded cabinets, upgraded counter tops and a tile back splash. The upper level has 2 bedrooms and 2 full bathrooms. Central living. Sustainable living. Urban living. Community living this is what you will find in Blatchford! \*\*\* This home is almost complete, the photos used are from a recently built show home the colors and finishings may vary, should be complete fall of 2024 \*\*\* (id:6769)