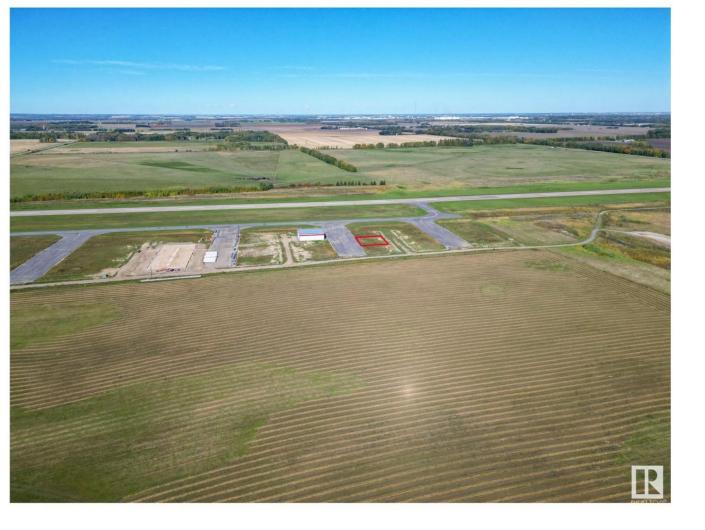

## Rural Parkland County Alberta

\$139,500

Exceptional Development Opportunity at Edmonton Parkland Executive Airport! This 0.16-acre lot in the Edmonton Parkland Executive Airport offers direct access to the nearby runway, making it an ideal location for aviation-related businesses. With paved taxiways and full services to the lot, the property is ready for the construction of hangars or shops tailored to your needs. Zoned AGG, this versatile lot allows for a range of commercial or aviation development possibilities. Dont miss your chance to secure a prime spot in this growing executive airport community! (id:6769)