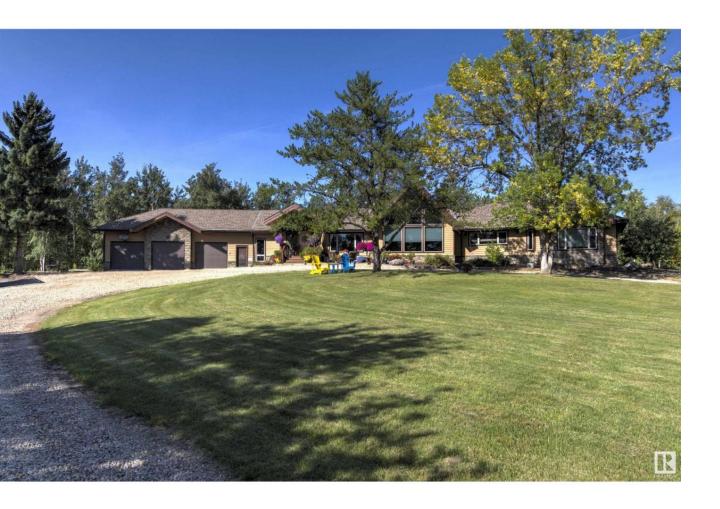

## Rural Strathcona County Alberta

\$1,975,000

Country Paradise just minutes from Sherwood Park. This Custom quality built Lindal Cedar home sits on 18.29 acres of beautiful rolling hills with over 1 km of quad & walking trails & fronting Old Man Creek Reserve. This Ultra energy efficient fully finished 3104 sq ft bungalow offers over 5900 sq ft of living space & a heated triple attached garage. The moment you step through the door you'll feel the warmth of the eye catching cedar details throughout the entire home. Gorgeous kitchen with custom built hickory cabinetry, granite counter tops, stainless appliances including a Jenn Air 6 burner gas stove. A massive dining & living room area allows for easy entertaining for groups of all sizes. Other key features - Vaulted ceilings, hardwood floors, 5 bedrooms, all with walk- in closets, a beautiful Primary Ensuite, Custom 300 bottle Wine Room, 40x14 Hockey/Pickle Ball Room, Stunning stainless steel fireplace, main floor laundry, huge deck, a 1500 sq ft quonset & 1100 sq ft Wood Shop. The list goes on... (id:6769)