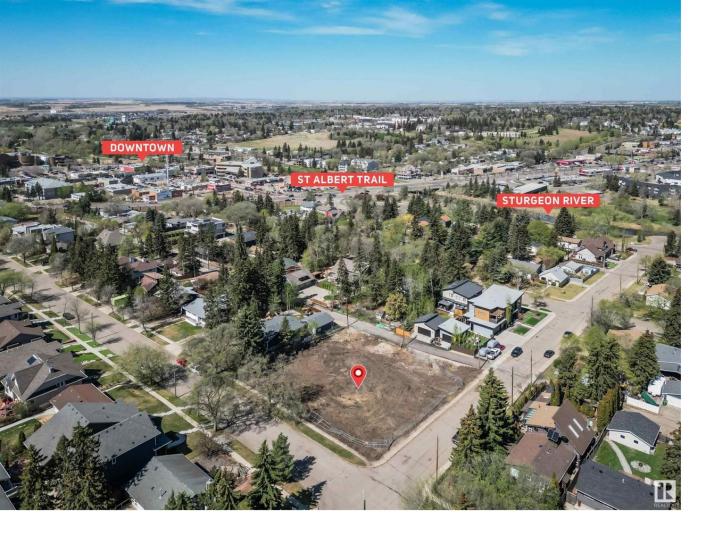

## St Albert Alberta

\$349,900

Fully serviced WALKOUT lot - ready to build! Take your pick of 4 beautiful lots and construct your dream home in the heart of St. Albert's best mature neighborhood. Steps to the Sturgeon River Valley and a quick walk to the downtown shops and St. Albert Farmer's Market mean that you will have quick access to all the best parts of town without all the driving. Unlike brand new neighborhoods on the edge of the city, these lots provide a fantastic mix of gorgeous, wide tree-lined streets and character homes plus modern new luxury infill homes. With over 5300sqft lot of land (36' x 150') and rear lane access, you have plenty of room to build an incredible house with a walkout basement plus a detached 29' x 24' garage. R1 Zoning allows for you to have a secondary suite such as a garage or a basement suite, giving you endless possibilities. Available to start building immediately. (id:6769)