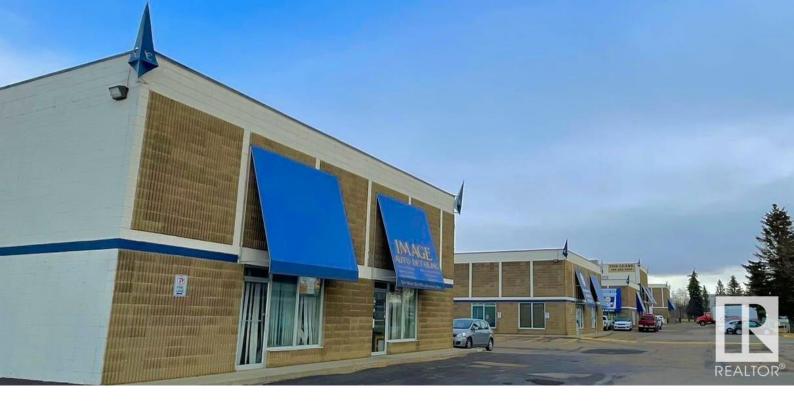

## St Albert Alberta

\$8

NEWLY REMODELED 2023: Call 587-635-1999 for availability and rates Concorde Centre is a Flex/Warehouse = Multi-use Warehouse/Bay/Office/Shop FLEXIBLE CONFIGURATION, conveniently located just minutes off the Anthony Henday N. Hwy. North Edmonton/ St. Albert commercial district community with customer and employee parking. Concorde Centre; Solid concrete structure buildings with HIGH VISABILITY signage above each leasable space. Building Info: -Insulated concrete blocks, steel ceiling deck with SBS roof -Highly Insulated -Loading: Mix of Grade with 16x16 O/H -Power Supply: 3 phase power with 100-600A service -Floor Drain Sumps in Place -Ceiling Height: up to 24' -Heating: Mix of Rooftop HVAC system and Radiant heating units Unit 106: 1,943sqft Open bay space with flex office size available, washroom and kitchenette at \$7.95/sqft. Unit 111A: 1,700sqft bay with mezzanine space and washroom at \$8.95/sqft. (id:6769)