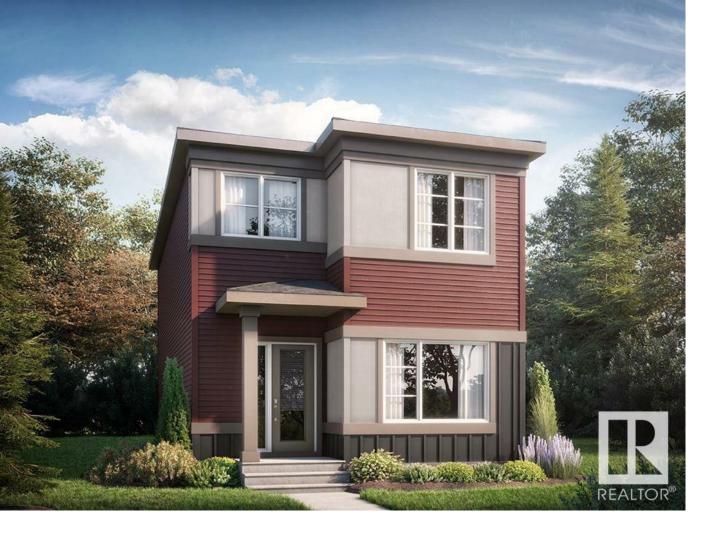

## Spruce Grove Alberta

Welcome to the Athena, a meticulously designed home by Bedrock Homes that blends elegance with functionality. The main floor welcomes you with 9' ceilings and luxury vinyl plank flooring throughout, creating an open and inviting atmosphere. The spacious great room features an electric fireplace, perfect for cozy gatherings, while the gourmet kitchen boasts quartz countertops and a premium Samsung stainless steel appliance package. A main floor bedroom with a full bathroom offers versatility, complemented by a separate side entrance for added privacy. Upstairs, discover a central bonus room ideal for entertainment, flanked by a primary bedroom retreat with a luxurious ensuite featuring dual sinks. Two additional bedrooms and an upstairs laundry room complete the upper level. Energy efficiency is prioritized with triple-pane, windows, while a 20 x 20 rear garage pad with built-up curbing awaits future expansion. \*Photos are representative\* (id:6769)