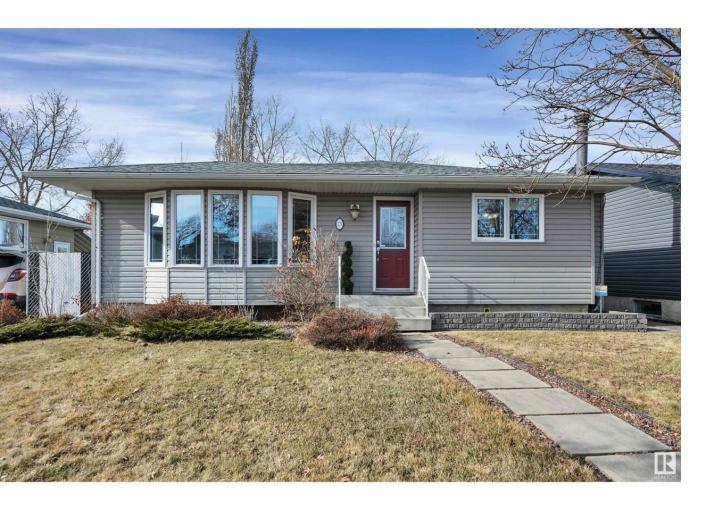

## Leduc Alberta

\$399,900

TURNKEY BUNGALOW! TONS OF UPDATES! Looking for that illusive move in ready bungalow in Corinthia Park? This 1221 sq ft, 4 bed, 2.5 bath home shows well & ready for a new family! Feat: newer shingles, vinyl siding & windows, soffit & fascia, hardwood & vinyl plank flooring, pot lighting, kitchen, furnace & HWT, new air conditioner, basement facelift, & more! Stunning open concept entryway provides a spacious living room connecting to your gorgeous open concept kitchen / dining space w/ large island! Tons of cabinets, stylish backsplash, 3 good sized bedrooms, including the primary bed w/ 2 pce ensuite. 4 pce bath & linen storage. Side entryway leads to the fully finished basement. Huge rec room (or add a 5th bedroom), theatre space / den, 4th bedroom, & 3 pce bath. Laundry & storage space. Great curb appeal out front, fully fenced backyard, deck w/ aluminum railings, ground level patio, shed, & oversized single detached garage. Quick access to Hwy 2, parks, & schools. A must see! (id:6769)