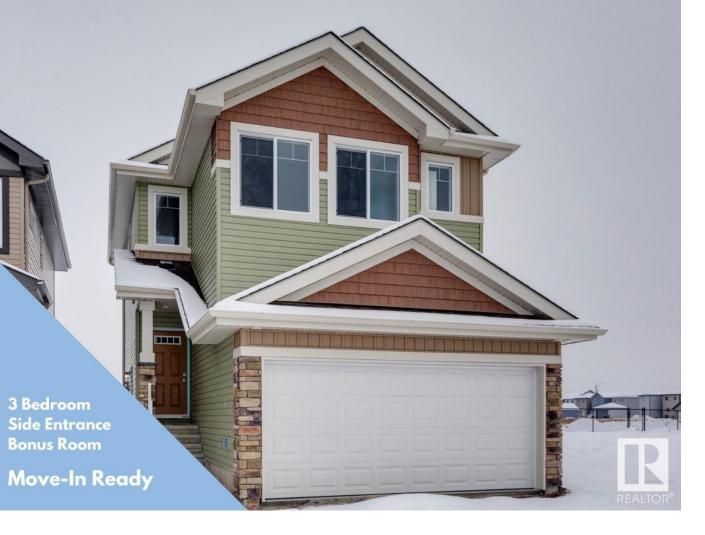

## Fort Saskatchewan Alberta

\$454,900

The Asset is an Evolve model has everything you want and need in a home. 9' ceilings, double attached garage, separate side entrance and luxury Vinyl Plank Flooring throughout the main floor. Inviting foyer with coat closet leads to convenient 1/2 bath w/ pedestal sink, mud room off garage. Highly functional U-shaped kitchen that has generous quartz counter-tops (throughout home) a Peninsula island with flush eating ledge, Silgranit sink, over the range microwave with built-in hood fan, full height tiled kitchen backsplash and plenty of Thermofoil cabinets with 36 inch uppers for storage including a large corner pantry. Great room and nook have large windows and sliding glass patio doors. On the upper level there is a bright master bedroom that offers a walk-in closet and a 3-piece ensuite. ENERGY REBATE Qualified Home. This home is BUILT GREEN and has been Energy Modeled. Homes purchased with Mortgage Insurance will qualify for Energy Rebates to the Buyer, from the Federal Government. (id:6769)