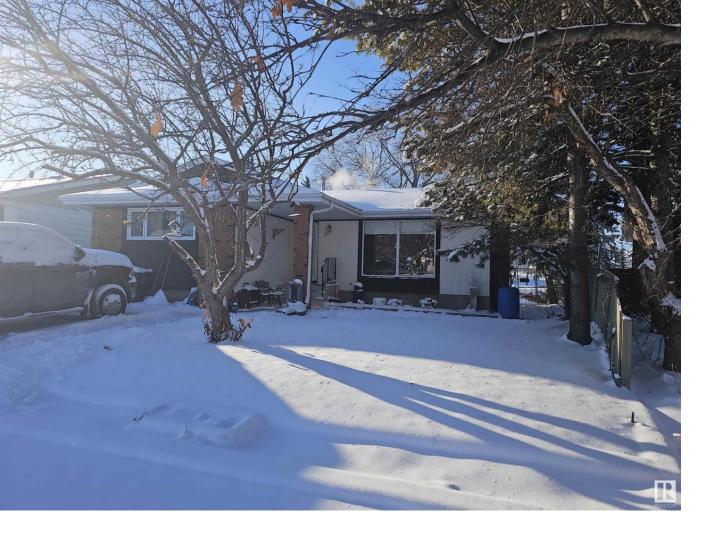

## Stony Plain Alberta

\$319,900

This 1180 sqft bungalow shows well. The large living room features two big bright windows, & nice brick wood burning fireplace The kitchen has nice white cabinets & leads onto a spacious dining room. The primary bedroom has big windows, double closets & 2pc ensuite. The 4pc bathroom on the main floor has been updated. There were two other bedrooms on the main floor that were converted into one big bedroom & even features it's on shower. (this can be turned back into two bedrooms). The basement is mostly finished with a spacious family room with bar, and a couple additional rooms that could be used for an kids playroom, office, hobby room, etc. The plumbing is roughed in for a bathroom in the basement. Some newer upgrades include shingles, most windows, & hot water tank. The front paved asphalt parking pad is great to park two vehicles. The yard is fenced & has big mature trees. The home backs onto a green space with paved walking trails along the whispering waters creek. Close to schools & shopping. (id:6769)