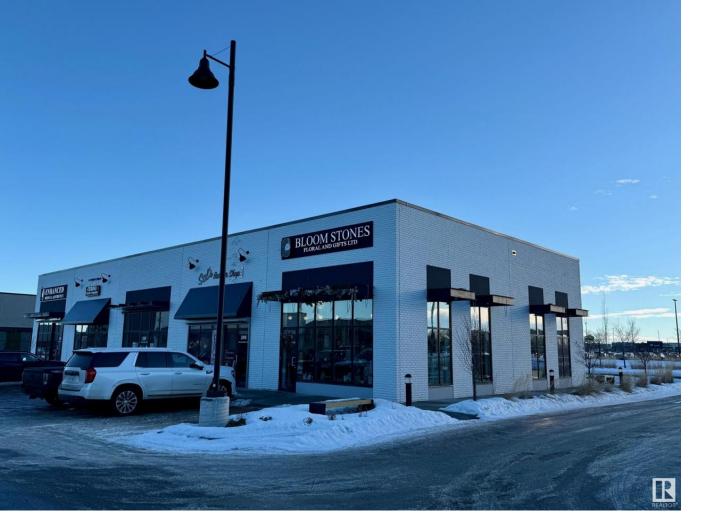

## St Albert Alberta

\$595.000

Located in Erin Ridge Retail Plaza, this 1,109 sq. ft. retail space offers prime positioning within a shopping center along St. Albert Trail. Benefit from excellent exposure to an average of 40,226 vehicles daily, high-visibility signage opportunities, and convenient access to 227 parking stalls. Surrounded by an established tenant mix, including Cure MD, Erin Ridge Children's Academy, Wild Wing, Fast Fired by Carbone, Basha Donair, and Tandoori Fusion, this property is ideal for a wide range of uses under CC Corridor Commercial Zoning. (id:6769)