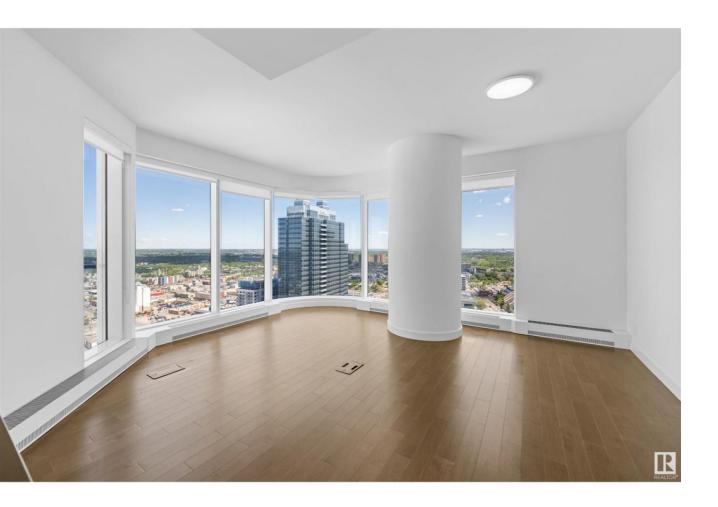

## Edmonton Alberta

\$595,000

It's not just about the space, it's about the lifestyle! Experience an unparalleled blend of style, comfort and convenience with breathtaking views from this two-bedroom, two-bath suite with two-titled parking stalls. A sought-after split floor plan offers maximum privacy, functionality and sophistication. Located above the JW Marriott hotel, The Legends Private Residences offers world-class amenities, including a pool, hot tub, steam room, conference room, fitness facilities, billiards lounge, rooftop patio with BBQ area, pet walk area, and 24/7 concierge service. Monthly fees cover all amenities, plus heat and water. The convenient Pedway System provides direct access to Rogers Place, LRT, restaurants, and shopping. Redefining elegance, you'll enjoy an elevated level of pampering and personalized attention ensuring that every aspect of your life here is marked by comfort and opulence. Indulge in the luxury of life in the loe District! (id:6769)

Living room  $5.11 \, \text{m} \times 4.99 \, \text{m}$ Kitchen  $4.91 \, \text{m} \times 3.54 \, \text{m}$  Primary Bedroom 5.03 m X 2.85 m Bedroom 2 4.6 m X 2.81 m Listing Presented By:

Originally Listed by: Sotheby's International Realty Canada