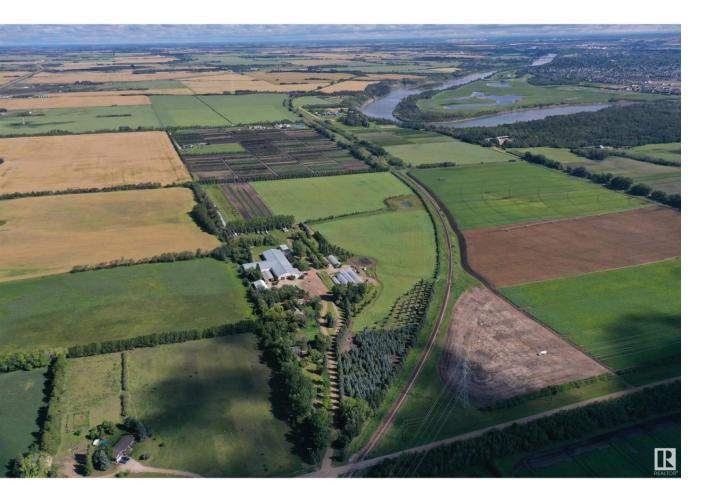

## Edmonton Alberta

Exciting opportunity for investment 57.76 acres! Location & Strategic Value: The property's proximity to the Saskatchewan River Valley, major shopping centers, and recreational facilities like Ravencrest Golf Club positions it advantageously. These amenities add significant appeal and convenience for potential future residents. City Expansion: With the citys expansion plans, investing now could mean capitalizing on increased property values and development opportunities as the area grows. Area Structure Plan: The existence of an area structure plan indicates that the property is on a path for future development. This can provide a clearer idea of what types of developments might be approved and the potential value of the property. Development Flexibility: The potential for various types of development strategies based on market demands and zoning regulations. Withe the price of under \$6 mil! (id:6769)