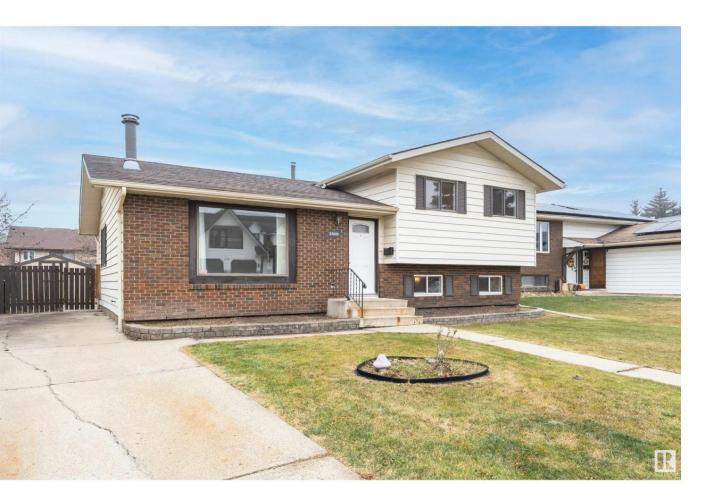

## Edmonton Alberta

This well maintained 1187 sqft 4 level split home in Ermineskin features 3 bedrooms upstairs, 2 full bath, and fully finished below-grade (lower main + basement) offers extra 1040 sqft living space. Open concept floor plan through-out the main. Sun-soaked living and dinning area appointed with extra large windows and custom stone surrounding fireplace with welcome atmosphere. Spacious kitchen overlooks northwest facing huge fenced backyard. Upstairs finds 3 good sized bedrooms, a 4pc shared bath plus a 3 pc ensuite bath. Fully finished lower main and basement offers massive family/recreation area. Close access to Highway 2, the Anthony Henday and Century LRT. Quiet and very well kept neighborhood. Only 1 block from Ermineskin park and access to bus routes and South Common shopping center. (id:6769)