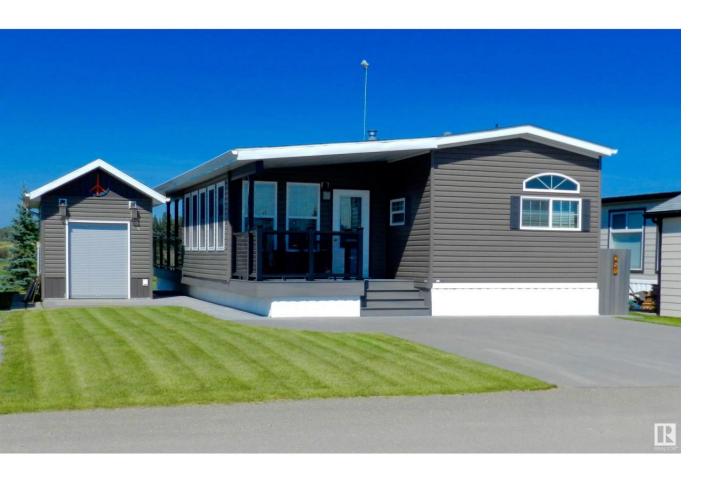

## Rural Parkland County Alberta

\$379.900

DEAL ALERT!! Priced below replacement cost. Your perfect retreat at the prestigious, gated community of Trestle Creek Golf Resort awaits you! This stunning, move-in-ready, fully furnished 2 Bedroom 1 Bath park model home offers modern luxury, peaceful surroundings, and resort-style living all year round, just steps from world-class golfing, a private lake, and endless outdoor recreation. With comfort and luxury in mind, it is equipped with AC, 2 fireplaces, laundry, surround sound, SS appliances, wine/beverage cooler and much more. This home is set on an extremely sturdy foundation with 22 pilings, ensuring long-lasting stability. Enjoy the peaceful views of the rolling Magnolia Hills from the expansive maintenance-free deck - a 12' x 10' covered section for shaded relaxation, as well as a 26' x 12' uncovered area for soaking up the sun. The 9.5' x 15' shed can accommodate a golf cart, along with potential extra sleeping quarters. Plenty of room on this titled lot (45' x 110') which backs onto Hole 10. (id:6769)