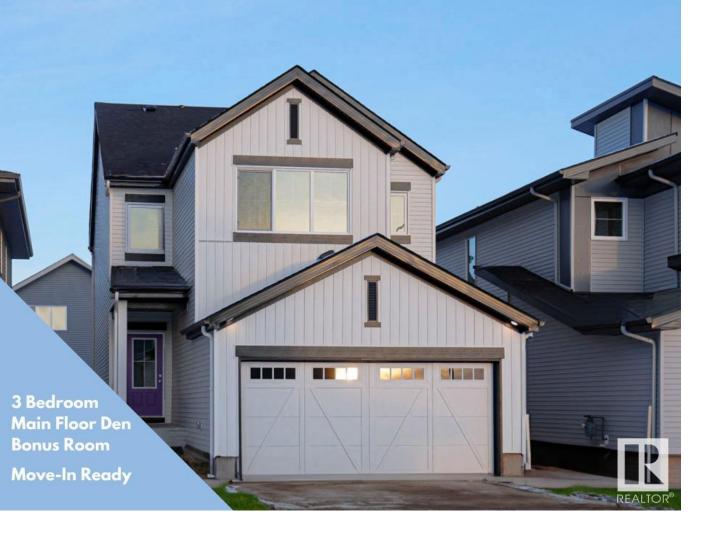

## Edmonton Alberta

\$569,900

The Apex is an Evolve model has everything you want and need in a home. Double attached garage & separate side entrance. 9 ft. ceilings & Luxury Vinyl Plank Flooring throughout the main floor. Inviting foyer with convenient bath with pocket door off to the side. Open concept Nook, Great Room & Kitchen. The highly functional U-shaped kitchen has quartz counter-tops (throughout home) an island with flush eating ledge. Great room and kitchen have large windows and a door to the back yard. A den completes the main floor. A bright master bedroom offers a 5-piece ensuite with double sinks, a tub and a walk-in shower w/ glass doors. The master walk-in closet is accessed through the ensuite. There is a bonus room, main 4-piece bath, laundry room and two more bedrooms with plenty of closet space. ENERGY REBATE Qualified Home. This home is BUILT GREEN and has been Energy Modeled. Homes purchased with Mortgage Insurance will qualify for Energy Rebates to the federal government. (id:6769)