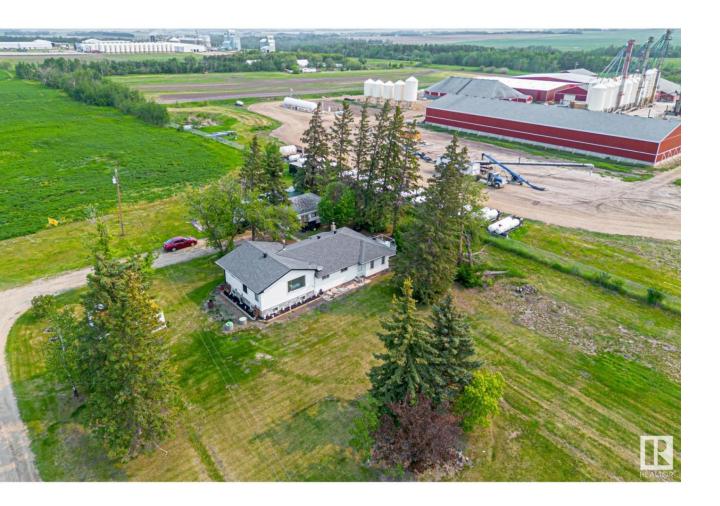

## Rural Sturgeon County Alberta

\$519,900

Welcome to this beautiful 5.29-acre property located just off HWY 651 between Legal and HWY 2! This spacious one-level home offers over 2,000 sq ft of living space and includes a detached oversized double garage. Inside you'll find 4 bedrooms, 2 full bathrooms, two large living areas, and two separate kitchens! The basement has been newly renovated, featuring an additional bedroom and rec room. The garage also includes a gas hook-up to the building. Additional upgrades to the home include a newer furnace, hot water tank, and a new roof. This property is zoned COUNTRY RESIDENTIAL and INDUSTRIAL--making it ideal for a home-based business, future development, or hobby farm! (id:6769)