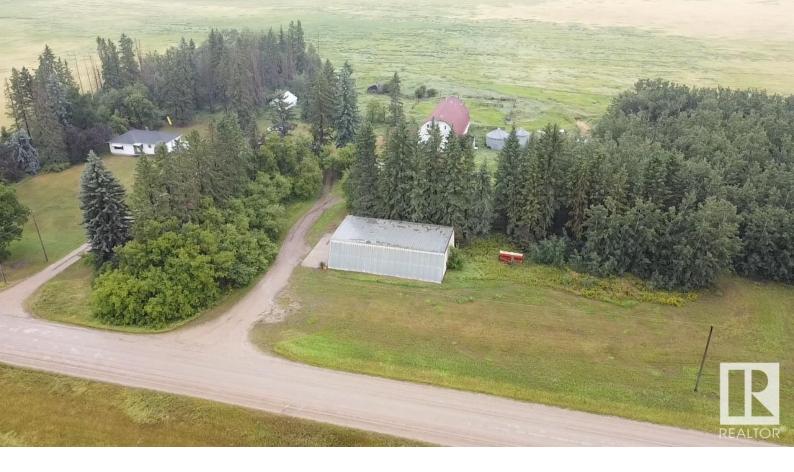

## Rural Leduc County Alberta

\$569,900

Welcome Home! Located within Minutes of Leduc, YEG, Nisku and all the Amenities, shopping and more. 9.39 acres, not in a subdivision. Nostalgic hip roof barn with power and concrete floor. Metal and Metal Shop with concrete floor, insulated and a heater with no gas line yet but ready to be your Multi-garage, workshop, storage unit or toy barn. Mature trees, with lots of open space for your dreams to unfold. The Solid 1952 bungalow, offers 3 Bedrooms, 4pc bath, and a Family floor plan that is perfect for all. New shingles a great Water well, Natural gas, Septic Tank and field installed in 2018. Country living with Loads of potential to Live in the Country and Enjoy, Green Grass, Fresh air and Massive Trees. Location is Awesome! Privacy is Awesome! Value is Awesome! (id:6769)