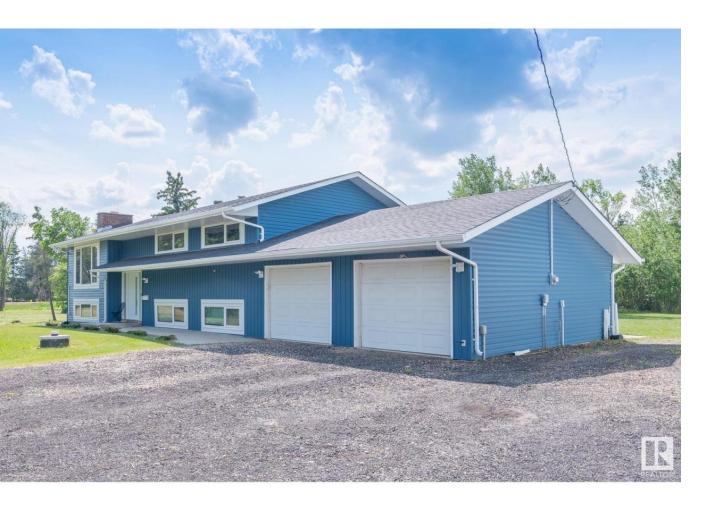

## Rural Strathcona County Alberta

\$929,000

Charming Acreage Minutes away from Sherwood Park - Fully Renovated Bi-Level Home with 1200 SQF (30'x40') Heated Shop with 6" concrete slab flooring designed for heavy equipment, in-floor hoist, 12' ceilings, and a 16' x 11' overhead door! This beautifully home offers over 2,600 sq. ft. of living space, FULLY FINISHED BASEMENT and sits on a picturesque 3.09-acre lot. The 5 BEDROOMS 3 BATHROOM home has been fully updated with no expense spared. The gently rolling, sparsely treed landscape is ideal for easy maintenance, outdoor enjoyment, and even hobby farming. Home has received many upgrades over the recent years including NEW PLUMBING, SHINGLES, SIDING, FLOORING, STAINLESS STEEL APPLIANCES, KITCHEN, WINDOWS, SEPTIC SYSTEM(\$60K VALUE), HW TANK, DUCT & FURNANCE, Also NEW 3000 GALLON CISTERN. Double attached garage for extra parking and workspace. This move-in-ready property combines the tranquility of country living with the convenience of being close to town. Nothing left to do but move in and enjoy! (id:6769)