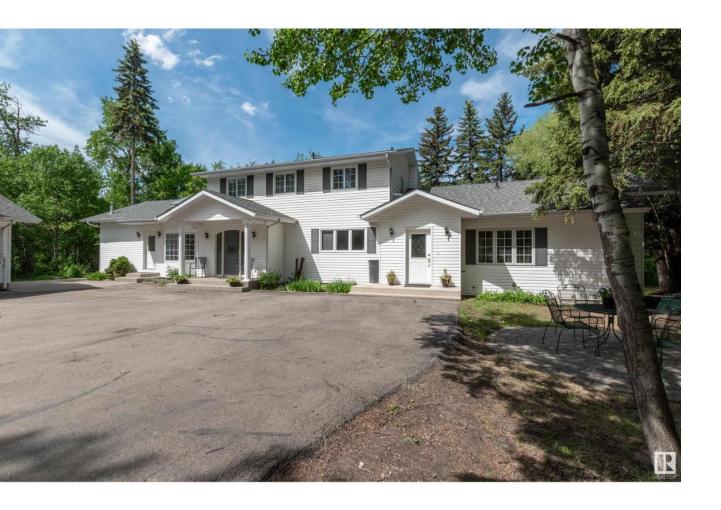

## Rural Strathcona County Alberta

\$998,707

DREAM LOCATION!!! Welcome to West Whitecroft! This beautiful acreage is situated on 3.19 acres in a private treed setting and only 2 minutes south of Sherwood Park! Featuring a lovely pond with fountain, TRIPLE DETACHED & HEATED GARAGE plus a DOUBLE DETACHED GARAGE/SHOP as well! Outdoor wine cellar and carport. NEW ADVANTEX AX 20 TREATMENT PLANT SEPTIC SYSTEM! 1600 cistern, one NEW FURNACE (2022), aggregate concrete pad & RV parking! The house offers over 3319 square feet with both an east and west wing for very flexible living space. Total of 6 bedrooms & 5 bathrooms! The Primary Bedroom has a lovely 4 piece ensuite. Spacious living room with fireplace, eat-in kitchen with open dining area. Second living room with cedar ceiling & skylight. Second kitchen! Hardwood flooring. Finished basement with rec room, utility room & storage space. AMAZING BACKYARD! Your private oasis with massive deck, firepit area and mature trees. Incredible value! Don't miss this great opportunity! (id:6769)